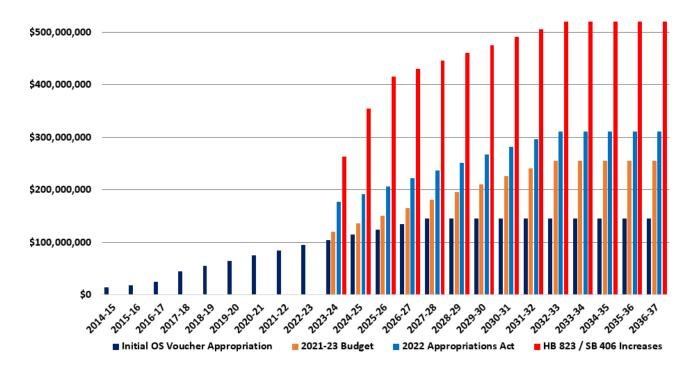

## **Growth in Opportunity Scholarship Voucher Funding**

## Opportunity Scholarship Voucher Allocations Budget & Bill Comparison

|         | Initial OS    | 2021-23       | 2022           | HB 823 / SB 406 |
|---------|---------------|---------------|----------------|-----------------|
| Year    | Voucher       | Budget        | Appropriations | Increases       |
|         | Appropriation | 24454         | Act            |                 |
| 2014-15 | \$14,000,000  |               |                |                 |
| 2015-16 | \$17,600,000  |               |                |                 |
| 2016-17 | \$24,800,000  |               |                |                 |
| 2017-18 | \$44,840,000  |               |                |                 |
| 2018-19 | \$54,840,000  |               |                |                 |
| 2019-20 | \$64,840,000  |               |                |                 |
| 2020-21 | \$74,840,000  |               |                |                 |
| 2021-22 | \$84,840,000  |               |                |                 |
| 2022-23 | \$94,840,000  |               |                |                 |
| 2023-24 | \$104,840,000 | \$120,540,000 | \$176,540,000  | \$263,540,000   |
| 2024-25 | \$114,840,000 | \$135,540,000 | \$191,540,000  | \$354,540,000   |
| 2025-26 | \$124,840,000 | \$150,540,000 | \$206,540,000  | \$415,540,000   |
| 2026-27 | \$134,840,000 | \$165,540,000 | \$221,540,000  | \$430,540,000   |
| 2027-28 | \$144,840,000 | \$180,540,000 | \$236,540,000  | \$445,540,000   |
| 2028-29 | \$144,840,000 | \$195,540,000 | \$251,540,000  | \$460,540,000   |
| 2029-30 | \$144,840,000 | \$210,540,000 | \$266,540,000  | \$475,540,000   |
| 2030-31 | \$144,840,000 | \$225,540,000 | \$281,540,000  | \$490,540,000   |
| 2031-32 | \$144,840,000 | \$240,540,000 | \$296,540,000  | \$505,540,000   |
| 2032-33 | \$144,840,000 | \$255,540,000 | \$311,540,000  | \$520,540,000   |
| 2033-34 | \$144,840,000 | \$255,540,000 | \$311,540,000  | \$520,540,000   |
| 2034-35 | \$144,840,000 | \$255,540,000 | \$311,540,000  | \$520,540,000   |
| 2035-36 | \$144,840,000 | \$255,540,000 | \$311,540,000  | \$520,540,000   |
| 2036-37 | \$144,840,000 | \$255,540,000 | \$311,540,000  | \$520,540,000   |